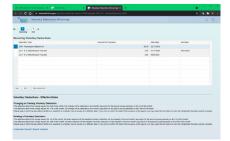

# Sign Up Through Payroll Deduction Today!

| (N. SCEE Committee Control (1997)   W. C. Williamson                                                                                                         | X Whatey Solution Securing X +                                                                                                                                                 |                          |                          |                                        |
|--------------------------------------------------------------------------------------------------------------------------------------------------------------|--------------------------------------------------------------------------------------------------------------------------------------------------------------------------------|--------------------------|--------------------------|----------------------------------------|
|                                                                                                                                                              | clere of CAE replayer SAP, ECC Human Resources, WCA                                                                                                                            |                          |                          |                                        |
| () C O - Londontalic Societics and a control and                                                                                                             | csett-droPcriptoyee-SAP_ECC_HumanitesourceCWCA                                                                                                                                 |                          |                          | ų.                                     |
| SCEIS Voluntary Deductions (Recurring)                                                                                                                       |                                                                                                                                                                                |                          |                          |                                        |
| Overview Edit                                                                                                                                                |                                                                                                                                                                                |                          |                          |                                        |
| Recurring Voluntary Deductions                                                                                                                               |                                                                                                                                                                                |                          |                          |                                        |
| Deduction Type                                                                                                                                               | Amount Per Paycheck                                                                                                                                                            |                          | Start Date               | End Cubs                               |
| 2047 / Vashington National Ins                                                                                                                               |                                                                                                                                                                                | 36.98                    | 82172918                 |                                        |
| 2211 -S C State Stuceum Foundati                                                                                                                             |                                                                                                                                                                                | 2.04                     | 8117,0000                | 8491/2021                              |
|                                                                                                                                                              |                                                                                                                                                                                |                          |                          |                                        |
|                                                                                                                                                              |                                                                                                                                                                                |                          |                          |                                        |
|                                                                                                                                                              |                                                                                                                                                                                |                          |                          |                                        |
|                                                                                                                                                              |                                                                                                                                                                                |                          |                          |                                        |
|                                                                                                                                                              |                                                                                                                                                                                |                          |                          |                                        |
|                                                                                                                                                              |                                                                                                                                                                                |                          |                          |                                        |
|                                                                                                                                                              |                                                                                                                                                                                |                          |                          |                                        |
|                                                                                                                                                              |                                                                                                                                                                                |                          |                          |                                        |
| New Edit Stop Deduction                                                                                                                                      |                                                                                                                                                                                |                          |                          |                                        |
|                                                                                                                                                              |                                                                                                                                                                                |                          |                          |                                        |
| oluntary Deductions - Effective Dates                                                                                                                        |                                                                                                                                                                                |                          |                          |                                        |
| hanging or Creating Valuntary Deduction:                                                                                                                     |                                                                                                                                                                                |                          |                          |                                        |
| The effective date of the change equals the 2nd of the month, this change is the effective date of the change acquire the 12th of the month, the change is   | ill be reflected in next month's psycheck for the payroll bound peners                                                                                                         | dy on the fall of the m  | Mit.                     |                                        |
| the effective time of the change equals the 1.1th of the month, the change is<br>feace keep in mind that pay dates that fail on a weekend or a holiday may b |                                                                                                                                                                                |                          |                          | or to view the Compholist General's p  |
| leletino a Voluntary Deduction:                                                                                                                              |                                                                                                                                                                                |                          |                          |                                        |
|                                                                                                                                                              | soil with the deleted voluntary deduction will be stopped in the next ma                                                                                                       | orthis payched for the   | payof issued penerally   | or the 1st of the month.               |
|                                                                                                                                                              |                                                                                                                                                                                |                          |                          |                                        |
| The effective date of the change equals the 10th of the month, the direct de<br>feace keep in mind that pay dates that fall or a weekend or a holiday may it | er coused on a different date. If you wish to confirm the date of the loos                                                                                                     | sance of the payou, yo   | u may saled the tirk ber | ov to view the Compilation General's p |
| The effective date of the change equals the 10th of the month, the direct de<br>feace keep in mind/that pay dates that fall on a weekend or a holiday may it | or issued on a different date. If you wish to confirm the date of the issue                                                                                                    | vance of the payroli, yo | u may seled the ten ber  | or to view the Comptioner General's p  |
|                                                                                                                                                              | point and profession country you with the confirm the date of the look                                                                                                         | sence of the payroli, yo | u may seled the link bed | or to view the Comptroller General's p |
| The effective date of the change equals the 10th of the month, the direct de<br>feace keep in mind/that pay dates that fall on a weekend or a holiday may it | potentials and selected factoring variables and as appeted in the select of selection and different date. If you wish to confirm the date of the selection and different date. | sence of the payroll, yo | u ruy seled the link ber | or to view the Comptister General's p  |